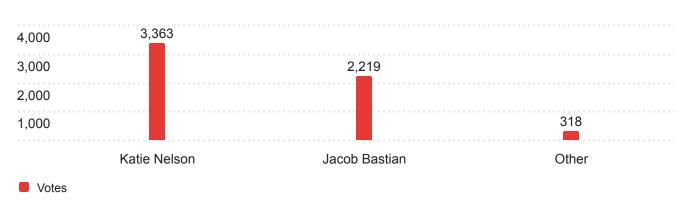

### **ASUU Attorney General Results**

#### Attorney General Ballot - Summary

5900 Responses