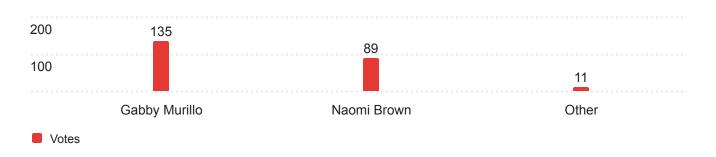

### **ASUU Attorney General Results**

#### Attorney General Ballot - Summary

5900 Responses