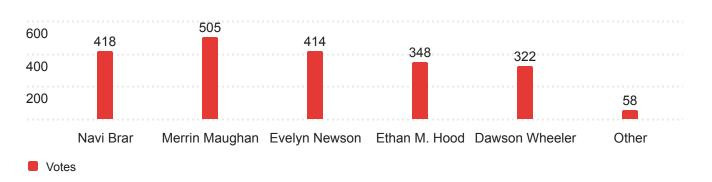

### **Assembly:** College of Science - Summary

889 Responses

#### Alternative School of Science Recommendations

Again, I'm not in this college. Why am I here?

| Other - Candidates |
|--------------------|
| Undecided          |
| James              |
| Dawson Wheeler     |
| idk                |
| None               |
| James Clanton      |
| None               |
| Trevor Coyle       |
| Nicholas Stout     |
| Saif               |
| idk                |
| Navi Brar          |
|                    |