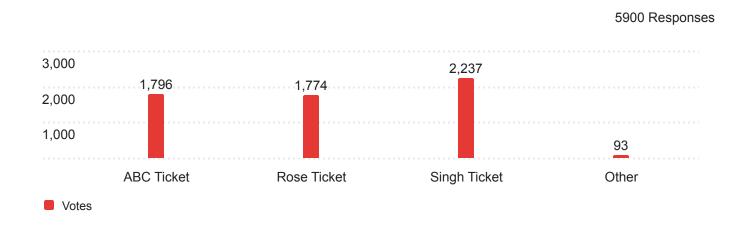

#### Presidential Ballot - Summary

#### Attorney General Ballot - Summary

5900 Responses