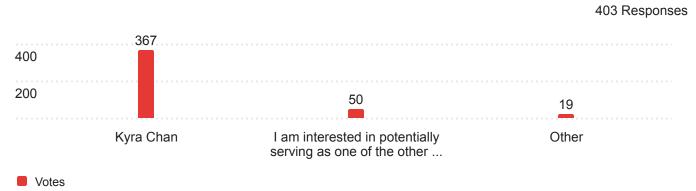

### Assembly: College of Health - Summary

### Alternative College of Health Recommendations

Other - Candidates

Thomas "Tommy" O'Driscoll

Blake Wistock

Gene gansen