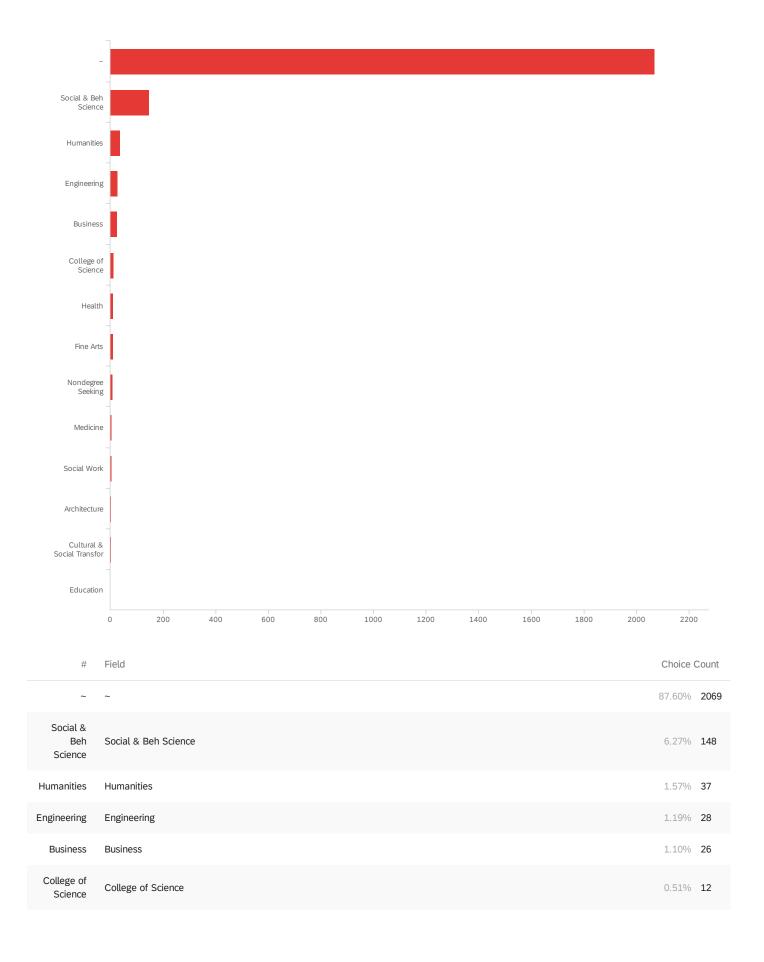

| #                                | Field                      | Choice ( | Count |
|----------------------------------|----------------------------|----------|-------|
| Health                           | Health                     | 0.47%    | 11    |
| Fine Arts                        | Fine Arts                  | 0.42%    | 10    |
| Nondegree<br>Seeking             | Nondegree Seeking          | 0.34%    | 8     |
| Medicine                         | Medicine                   | 0.17%    | 4     |
| Social Work                      | Social Work                | 0.17%    | 4     |
| Architecture                     | Architecture               | 0.08%    | 2     |
| Cultural &<br>Social<br>Transfor | Cultural & Social Transfor | 0.08%    | 2     |
| Education                        | Education                  | 0.04%    | 1     |

2362

Showing rows 1 - 15 of 15

2362

Showing rows 1 - 5 of 5

2362

Showing rows 1 - 3 of 3  $\,$ 

2362

Showing rows 1 - 3 of 3