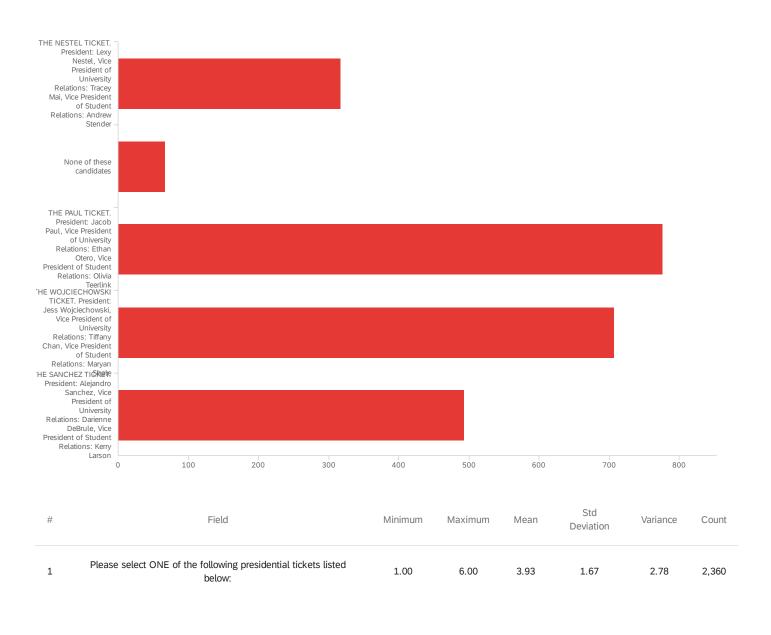

#### Q3 - Please select ONE of the following presidential tickets listed below:

| # | Field                                                                                                                                                            | Choice Count |
|---|------------------------------------------------------------------------------------------------------------------------------------------------------------------|--------------|
| 1 | THE NESTEL TICKET. President: Lexy Nestel, Vice President of University Relations: Tracey Mai, Vice President of Student Relations: Andrew Stender               | 13.43% 317   |
| 2 | None of these candidates                                                                                                                                         | 2.84% 67     |
| 3 | THE PAUL TICKET. President: Jacob Paul, Vice President of University Relations: Ethan Otero, Vice President of Student Relations: Olivia Teerlink                | 32.88% 776   |
| 5 | THE WOJCIECHOWSKI TICKET. President: Jess Wojciechowski, Vice President of University Relations: Tiffany Chan, Vice President of Student Relations: Maryan Shale | 29.96% 707   |

# Field Choice Count

THE SANCHEZ TICKET. President: Alejandro Sanchez, Vice President of University Relations: Darienne DeBrule, Vice President of Student Relations: Kerry Larson

20.89% 493

2360

Showing rows 1 - 6 of 6