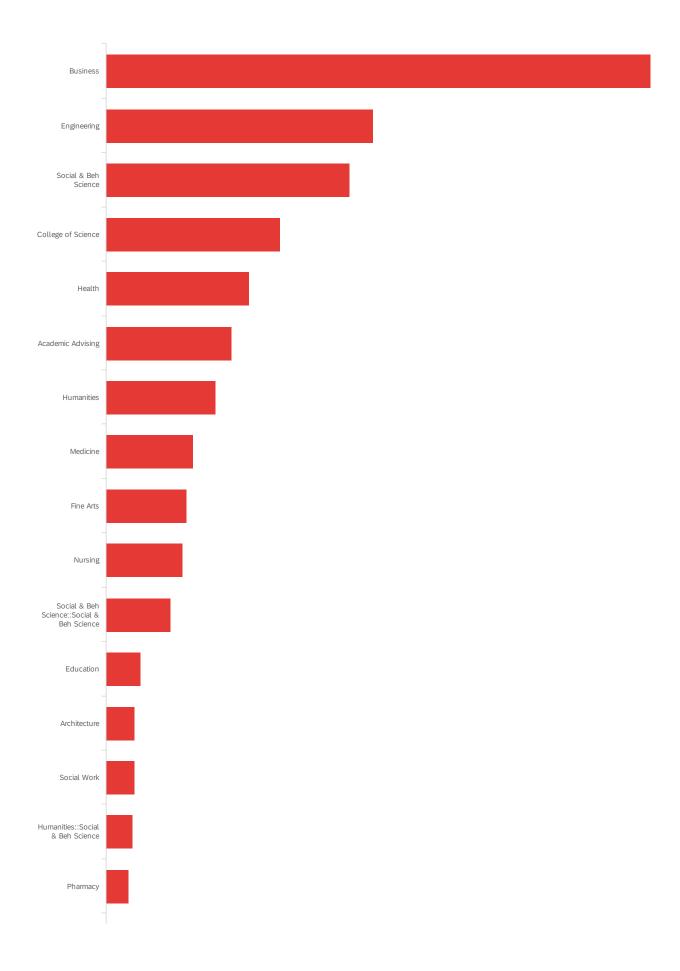

| #                                          | Field                                      | Choice Count      |
|--------------------------------------------|--------------------------------------------|-------------------|
| Business                                   | Business                                   | 23.59% <b>557</b> |
| Engineering                                | Engineering                                | 11.56% 273        |
| Social & Beh Science                       | Social & Beh Science                       | 10.55% 249        |
| College of Science                         | College of Science                         | 7.54% 178         |
| Health                                     | Health                                     | 6.18% 146         |
| Academic Advising                          | Academic Advising                          | 5.42% <b>128</b>  |
| Humanities                                 | Humanities                                 | 4.74% <b>112</b>  |
| Medicine                                   | Medicine                                   | 3.77% 89          |
| Fine Arts                                  | Fine Arts                                  | 3.47% 82          |
| Nursing                                    | Nursing                                    | 3.30% 78          |
| Social & Beh Science::Social & Beh Science | Social & Beh Science::Social & Beh Science | 2.80% 66          |
| Education                                  | Education                                  | 1.48% 35          |
| Architecture                               | Architecture                               | 1.23% 29          |
| Social Work                                | Social Work                                | 1.23% 29          |
| Humanities::Social & Beh Science           | Humanities::Social & Beh Science           | 1.14% 27          |
| Pharmacy                                   | Pharmacy                                   | 0.97% 23          |
| Law                                        | Law                                        | 0.85% 20          |
| Business::Business                         | Business::Business                         | 0.80% 19          |
| Business::Engineering                      | Business::Engineering                      | 0.64% 15          |
| Mines & Earth Sciences                     | Mines & Earth Sciences                     | 0.64% 15          |
| Business::Social & Beh Science             | Business::Social & Beh Science             | 0.59% 14          |
| Humanities::Humanities                     | Humanities::Humanities                     | 0.55% 13          |
| Nondegree Seeking                          | Nondegree Seeking                          | 0.38% 9           |
| College of Science::College of Science     | College of Science::College of Science     | 0.34% 8           |
| Dentistry                                  | Dentistry                                  | 0.34% 8           |
| Business::Humanities                       | Business::Humanities                       | 0.30% 7           |
| College of Science::Social & Beh Science   | College of Science::Social & Beh Science   | 0.25% 6           |
| Engineering::Engineering                   | Engineering::Engineering                   | 0.25% 6           |
| Fine Arts::Social & Beh Science            | Fine Arts::Social & Beh Science            | 0.25% 6           |