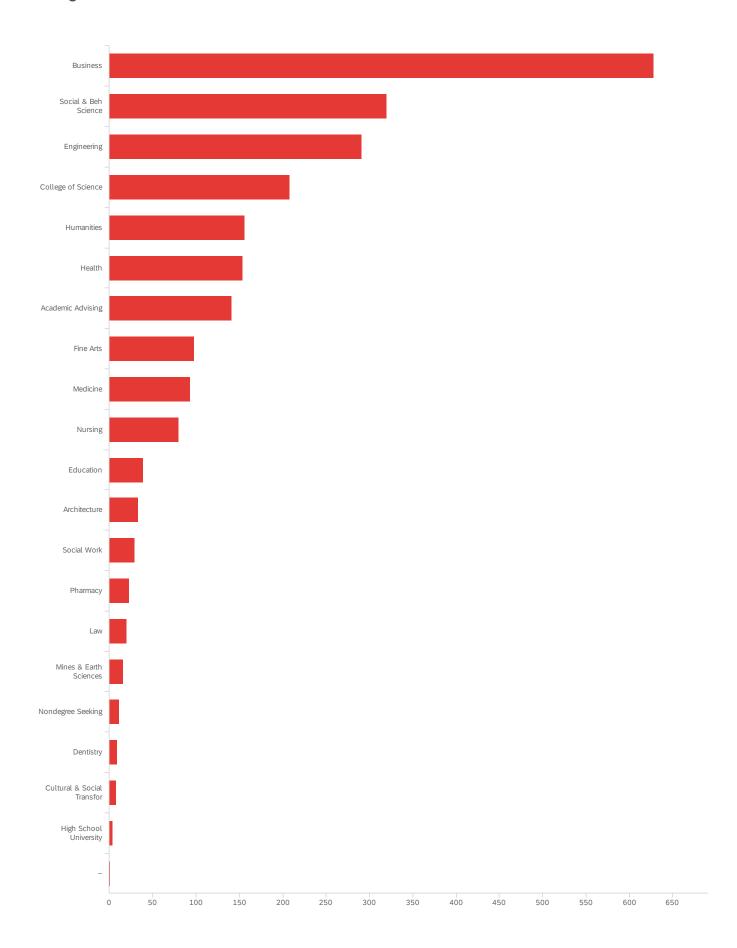

2361

Showing rows 1 - 87 of 87

| #                                | Field                      | Choice ( | Count |
|----------------------------------|----------------------------|----------|-------|
| Business                         | Business                   | 26.59%   | 628   |
| Social &<br>Beh<br>Science       | Social & Beh Science       | 13.55%   | 320   |
| Engineering                      | Engineering                | 12.32%   | 291   |
| College of Science               | College of Science         | 8.81%    | 208   |
| Humanities                       | Humanities                 | 6.60%    | 156   |
| Health                           | Health                     | 6.52%    | 154   |
| Academic<br>Advising             | Academic Advising          | 5.97%    | 141   |
| Fine Arts                        | Fine Arts                  | 4.15%    | 98    |
| Medicine                         | Medicine                   | 3.94%    | 93    |
| Nursing                          | Nursing                    | 3.39%    | 80    |
| Education                        | Education                  | 1.65%    | 39    |
| Architecture                     | Architecture               | 1.40%    | 33    |
| Social Work                      | Social Work                | 1.23%    | 29    |
| Pharmacy                         | Pharmacy                   | 0.97%    | 23    |
| Law                              | Law                        | 0.85%    | 20    |
| Mines &<br>Earth<br>Sciences     | Mines & Earth Sciences     | 0.68%    | 16    |
| Nondegree<br>Seeking             | Nondegree Seeking          | 0.47%    | 11    |
| Dentistry                        | Dentistry                  | 0.38%    | 9     |
| Cultural &<br>Social<br>Transfor | Cultural & Social Transfor | 0.34%    | 8     |
| High<br>School<br>University     | High School University     | 0.17%    | 4     |
| ~                                | ~                          | 0.04%    | 1     |
|                                  |                            |          | 2362  |