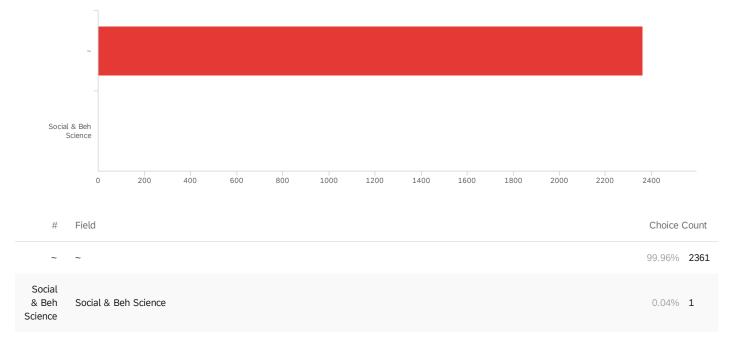

2361

Showing rows 1 - 87 of 87

| #                                | Field                      | Choice ( | Count |
|----------------------------------|----------------------------|----------|-------|
| Business                         | Business                   | 26.59%   | 628   |
| Social &<br>Beh<br>Science       | Social & Beh Science       | 13.55%   | 320   |
| Engineering                      | Engineering                | 12.32%   | 291   |
| College of Science               | College of Science         | 8.81%    | 208   |
| Humanities                       | Humanities                 | 6.60%    | 156   |
| Health                           | Health                     | 6.52%    | 154   |
| Academic<br>Advising             | Academic Advising          | 5.97%    | 141   |
| Fine Arts                        | Fine Arts                  | 4.15%    | 98    |
| Medicine                         | Medicine                   | 3.94%    | 93    |
| Nursing                          | Nursing                    | 3.39%    | 80    |
| Education                        | Education                  | 1.65%    | 39    |
| Architecture                     | Architecture               | 1.40%    | 33    |
| Social Work                      | Social Work                | 1.23%    | 29    |
| Pharmacy                         | Pharmacy                   | 0.97%    | 23    |
| Law                              | Law                        | 0.85%    | 20    |
| Mines &<br>Earth<br>Sciences     | Mines & Earth Sciences     | 0.68%    | 16    |
| Nondegree<br>Seeking             | Nondegree Seeking          | 0.47%    | 11    |
| Dentistry                        | Dentistry                  | 0.38%    | 9     |
| Cultural &<br>Social<br>Transfor | Cultural & Social Transfor | 0.34%    | 8     |
| High<br>School<br>University     | High School University     | 0.17%    | 4     |
| ~                                | ~                          | 0.04%    | 1     |
|                                  |                            |          | 2362  |

| #                                | Field                      | Choice ( | Count |
|----------------------------------|----------------------------|----------|-------|
| Health                           | Health                     | 0.47%    | 11    |
| Fine Arts                        | Fine Arts                  | 0.42%    | 10    |
| Nondegree<br>Seeking             | Nondegree Seeking          | 0.34%    | 8     |
| Medicine                         | Medicine                   | 0.17%    | 4     |
| Social Work                      | Social Work                | 0.17%    | 4     |
| Architecture                     | Architecture               | 0.08%    | 2     |
| Cultural &<br>Social<br>Transfor | Cultural & Social Transfor | 0.08%    | 2     |
| Education                        | Education                  | 0.04%    | 1     |